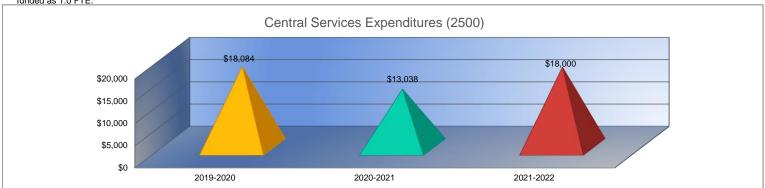

#### Summary of Total Expenditures by Function (All Funds)

|                                    | 2019-2020           | % of  | 2020-2021   | % of  | %      | 2021-2022   | % of  | %      |
|------------------------------------|---------------------|-------|-------------|-------|--------|-------------|-------|--------|
|                                    | Actual              | Total | Actual      | Total | Change | Budget      | Total | Change |
| Instruction                        | \$1,300,640         | 53%   | \$1,225,760 | 51%   | -6%    | \$1,515,110 | 47%   | 24%    |
| Student Support Services           | \$18,144            | 1%    | \$27,091    | 1%    | 49%    | \$25,900    | 1%    | -4%    |
| Instructional Support Services     | \$21,802            | 1%    | \$17,426    | 1%    | -20%   | \$16,450    | 1%    | -6%    |
| Administration & Support           | \$319,656           | 13%   | \$326,312   | 14%   | 2%     | \$387,504   | 12%   | 19%    |
| Operations & Maintenance           | \$386,070           | 16%   | \$418,025   | 18%   | 8%     | \$446,300   | 14%   | 7%     |
| Transportation                     | \$187,947           | 8%    | \$73,962    | 3%    | -61%   | \$215,600   | 7%    | 192%   |
| Food Services                      | \$117,272           | 5%    | \$108,384   | 5%    | -8%    | \$131,200   | 4%    | 21%    |
| Capital Improvements               | \$82,297            | 3%    | \$169,944   | 7%    | 107%   | \$450,000   | 14%   | 165%   |
| Debt Services                      | \$0                 | 0%    | \$0         | 0%    | 0%     | \$0         | 0%    | 0%     |
| Other Costs                        | \$14,159            | 1%    | \$17,829    | 1%    | 26%    | \$27,000    | 1%    | 51%    |
| Total Expenditures                 | 2,447,987           | 100%  | \$2,384,733 | 100%  | -3%    | \$3,215,064 | 100%  | 35%    |
| Amount per Pupil                   | \$21,955            |       | \$21,601    |       | -2%    | \$28,835    |       | 33%    |
| Current Expenditures <sup>2</sup>  | \$2,126,887         | 100%  | \$2,027,696 | 100%  | -5%    | \$2,355,564 | 100%  | 16%    |
| Amount per Pupil                   | \$19,075            |       | \$18,367    |       | -4%    | \$21,126    |       | 15%    |
| Percent of Expenditures for Instru | uction <sup>3</sup> |       |             |       |        |             |       |        |
| Total Expenditures                 | \$1,282,989         | 52%   | \$1,223,718 | 51%   | -1%    | \$1,480,110 | 46%   | -5%    |
| Current Expenditures               | \$1,282,989         | 60%   | \$1,223,718 | 60%   | 0%     | \$1,480,110 | 63%   | 3%     |

<u>Functions Included:</u> Instruction (1000), Student Support Services (2100), Instructional Support Services (2200), Administration & Support (2300, 2400, 2500),
Operations & Maintenance (2600), Transportation (2700), Food Service (3100), Other Costs (2900, 3300), Capital Improvements (4000),
Debt Services (5100) and Transfers (5200)