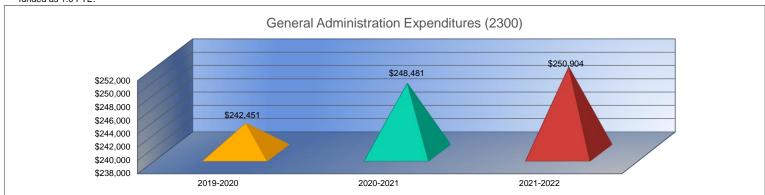

#### Summary of Total Expenditures by Function (All Funds)

|                                    | 2019-2020           | % of  | 2020-2021   | % of  | %      | 2021-2022   | % of  | %      |
|------------------------------------|---------------------|-------|-------------|-------|--------|-------------|-------|--------|
|                                    | Actual              | Total | Actual      | Total | Change | Budget      | Total | Change |
| Instruction                        | \$1,300,640         | 53%   | \$1,225,760 | 51%   | -6%    | \$1,515,110 | 47%   | 24%    |
| Student Support Services           | \$18,144            | 1%    | \$27,091    | 1%    | 49%    | \$25,900    | 1%    | -4%    |
| Instructional Support Services     | \$21,802            | 1%    | \$17,426    | 1%    | -20%   | \$16,450    | 1%    | -6%    |
| Administration & Support           | \$319,656           | 13%   | \$326,312   | 14%   | 2%     | \$387,504   | 12%   | 19%    |
| Operations & Maintenance           | \$386,070           | 16%   | \$418,025   | 18%   | 8%     | \$446,300   | 14%   | 7%     |
| Transportation                     | \$187,947           | 8%    | \$73,962    | 3%    | -61%   | \$215,600   | 7%    | 192%   |
| Food Services                      | \$117,272           | 5%    | \$108,384   | 5%    | -8%    | \$131,200   | 4%    | 21%    |
| Capital Improvements               | \$82,297            | 3%    | \$169,944   | 7%    | 107%   | \$450,000   | 14%   | 165%   |
| Debt Services                      | \$0                 | 0%    | \$0         | 0%    | 0%     | \$0         | 0%    | 0%     |
| Other Costs                        | \$14,159            | 1%    | \$17,829    | 1%    | 26%    | \$27,000    | 1%    | 51%    |
| Total Expenditures                 | 2,447,987           | 100%  | \$2,384,733 | 100%  | -3%    | \$3,215,064 | 100%  | 35%    |
| Amount per Pupil                   | \$21,955            |       | \$21,601    |       | -2%    | \$28,835    |       | 33%    |
| Current Expenditures <sup>2</sup>  | \$2,126,887         | 100%  | \$2,027,696 | 100%  | -5%    | \$2,355,564 | 100%  | 16%    |
| Amount per Pupil                   | \$19,075            |       | \$18,367    |       | -4%    | \$21,126    |       | 15%    |
| Percent of Expenditures for Instru | uction <sup>3</sup> |       |             |       |        |             |       |        |
| Total Expenditures                 | \$1,282,989         | 52%   | \$1,223,718 | 51%   | -1%    | \$1,480,110 | 46%   | -5%    |
| Current Expenditures               | \$1,282,989         | 60%   | \$1,223,718 | 60%   | 0%     | \$1,480,110 | 63%   | 3%     |

<u>Functions Included:</u> Instruction (1000), Student Support Services (2100), Instructional Support Services (2200), Administration & Support (2300, 2400, 2500),
Operations & Maintenance (2600), Transportation (2700), Food Service (3100), Other Costs (2900, 3300), Capital Improvements (4000),
Debt Services (5100) and Transfers (5200)