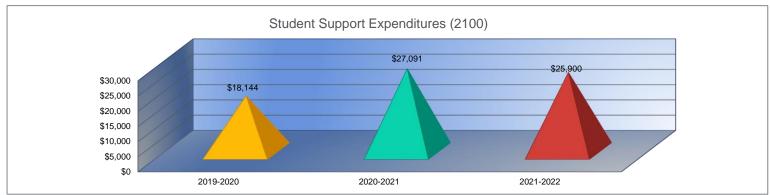

#### Summary of Total Expenditures by Function (All Funds)

|                                    | 2019-2020           | % of  | 2020-2021   | % of  | %      | 2021-2022   | % of  | %      |
|------------------------------------|---------------------|-------|-------------|-------|--------|-------------|-------|--------|
|                                    | Actual              | Total | Actual      | Total | Change | Budget      | Total | Change |
| Instruction                        | \$1,300,640         | 53%   | \$1,225,760 | 51%   | -6%    | \$1,515,110 | 47%   | 24%    |
| Student Support Services           | \$18,144            | 1%    | \$27,091    | 1%    | 49%    | \$25,900    | 1%    | -4%    |
| Instructional Support Services     | \$21,802            | 1%    | \$17,426    | 1%    | -20%   | \$16,450    | 1%    | -6%    |
| Administration & Support           | \$319,656           | 13%   | \$326,312   | 14%   | 2%     | \$387,504   | 12%   | 19%    |
| Operations & Maintenance           | \$386,070           | 16%   | \$418,025   | 18%   | 8%     | \$446,300   | 14%   | 7%     |
| Transportation                     | \$187,947           | 8%    | \$73,962    | 3%    | -61%   | \$215,600   | 7%    | 192%   |
| Food Services                      | \$117,272           | 5%    | \$108,384   | 5%    | -8%    | \$131,200   | 4%    | 21%    |
| Capital Improvements               | \$82,297            | 3%    | \$169,944   | 7%    | 107%   | \$450,000   | 14%   | 165%   |
| Debt Services                      | \$0                 | 0%    | \$0         | 0%    | 0%     | \$0         | 0%    | 0%     |
| Other Costs                        | \$14,159            | 1%    | \$17,829    | 1%    | 26%    | \$27,000    | 1%    | 51%    |
| Total Expenditures                 | 2,447,987           | 100%  | \$2,384,733 | 100%  | -3%    | \$3,215,064 | 100%  | 35%    |
| Amount per Pupil                   | \$21,955            |       | \$21,601    |       | -2%    | \$28,835    |       | 33%    |
| Current Expenditures <sup>2</sup>  | \$2,126,887         | 100%  | \$2,027,696 | 100%  | -5%    | \$2,355,564 | 100%  | 16%    |
| Amount per Pupil                   | \$19,075            |       | \$18,367    |       | -4%    | \$21,126    |       | 15%    |
| Percent of Expenditures for Instru | uction <sup>3</sup> |       |             |       |        |             |       |        |
| Total Expenditures                 | \$1,282,989         | 52%   | \$1,223,718 | 51%   | -1%    | \$1,480,110 | 46%   | -5%    |
| Current Expenditures               | \$1,282,989         | 60%   | \$1,223,718 | 60%   | 0%     | \$1,480,110 | 63%   | 3%     |

<u>Functions Included:</u> Instruction (1000), Student Support Services (2100), Instructional Support Services (2200), Administration & Support (2300, 2400, 2500),
Operations & Maintenance (2600), Transportation (2700), Food Service (3100), Other Costs (2900, 3300), Capital Improvements (4000),
Debt Services (5100) and Transfers (5200)