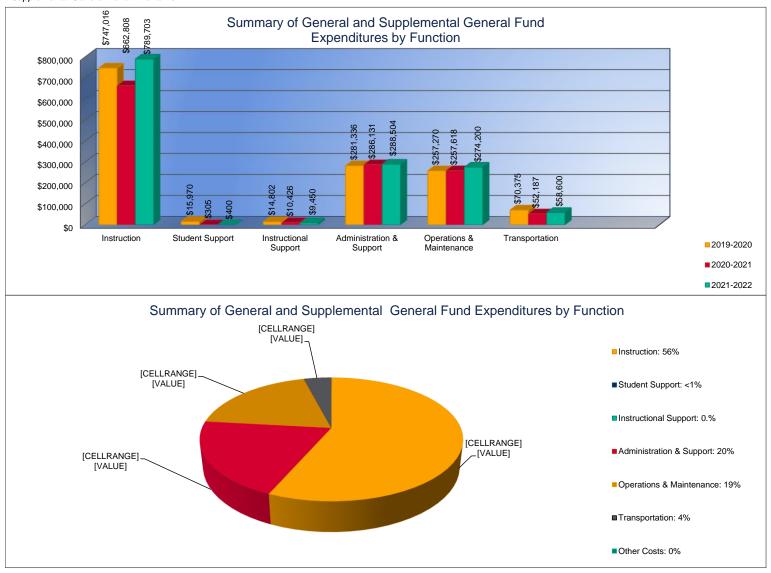

# Summary of General and Supplemental General Fund Expenditures by Function\*

|                          | 2019-2020   | %<br>of | 2020-2021   | %<br>of | %      | 2021-2022   | %<br>of | %      |
|--------------------------|-------------|---------|-------------|---------|--------|-------------|---------|--------|
|                          | Actual      | Total   | Actual      | Total   | Change | Budget      | Total   | Change |
| Instruction              | \$747,016   | 54%     | \$662,808   | 52%     | -11%   | \$789,703   | 56%     | 19%    |
| Student Support          | \$15,970    | 1%      | \$305       | <1%     | -98%   | \$400       | <1%     | 31%    |
| Instructional Support    | \$14,802    | 1%      | \$10,426    | 1%      | -30%   | \$9,450     | 1%      | -9%    |
| Administration & Support | \$281,336   | 20%     | \$286,131   | 23%     | 2%     | \$288,504   | 20%     | 1%     |
| Operations & Maintenance | \$257,270   | 19%     | \$257,618   | 20%     | 0%     | \$274,200   | 19%     | 6%     |
| Transportation           | \$70,375    | 5%      | \$52,187    | 4%      | -26%   | \$58,600    | 4%      | 12%    |
| Capital Improvements     | \$0         | 0%      | \$0         | 0%      | 0%     | \$0         | 0%      | 0%     |
| Other Costs              | \$0         | \$0     | \$0         | \$0     | 0%     | \$0         | 0%      | 0%     |
| Total Expenditures       | \$1,386,769 | 100%    | \$1,269,475 | 100%    | -8%    | \$1,420,857 | 100%    | 12%    |
| Amount per Pupil         | \$12,437    |         | \$11,499    |         | -8%    | \$12,743    |         | 11%    |

<sup>\*</sup>The Summary of General and Supplemental General Fund Expenditures by Function comes from pages 6-13 and is the sum of the "General Fund" and "Supplemental General Fund" line items.

217