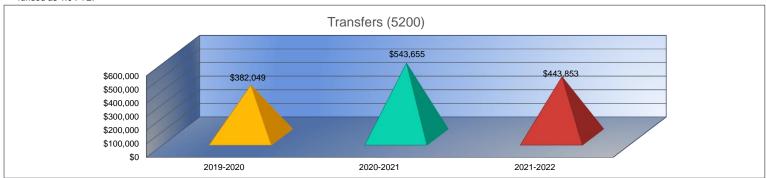

| 0%          |
| \$0                 | 0%          |
| \$0                 | 0%          |
| \$0                 | 0%          |
| \$443,853           | -18%        |
| 111.5               | 1%          |
| \$3,981             | -19%        |
| \$0                 | 0%          |
| \$0                 | 0%          |
| \$0                 | 0%          |
| \$443,853           | -18%        |

- 1. Gifts & Grants includes private grants and grants from non-federal sources.
- 2. Amount per pupil excludes the following funds: Adult Education, Adult Supplemental Education, and Special Education Coop.
- 3. FTE enrollment includes 9/20 and 2/20 counts, Preschool-Aged At-Risk (4 year old) and Virtual; excludes KAMS. Beginning in 2017-2018, full-day Kindergarten is funded as 1.0 FTE.



2021-2022 USD # 217

#### **Unencumbered Cash Balances by Fund**

|                                 | July 1, 2019 |
|---------------------------------|--------------|
| General                         | \$14,878     |
| Federal Funds                   | \$0          |
| Supplemental General            | \$52,161     |
| Preschool-Aged At-Risk          | \$0          |
| At Risk (K-12)                  | \$52,859     |
| Bilingual Education             | \$20,793     |
| Virtual Education               | \$0          |
| Capital Outlay                  | \$1,275,314  |
| Driver Training                 | \$21,841     |
| Declining Enrollment            | \$0          |
| Extraordinary School Program    | \$0          |
| Food Service                    | \$24,976     |
| Professional Dev