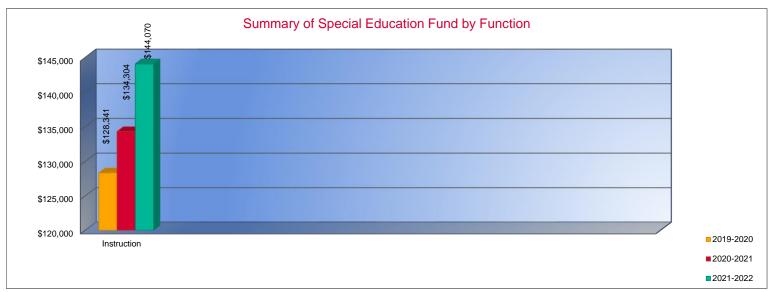

# Summary of Special Education Fund by Function\*

|                                 | 2019-2020<br>Actual | %<br>of<br>Total | 2020-2021<br>Actual | %<br>of<br>Total | %<br>Change | 2021-2022<br>Budget | %<br>of<br>Total | %<br>Change |
|---------------------------------|---------------------|------------------|---------------------|------------------|-------------|---------------------|------------------|-------------|
| Instruction                     | \$128,341           | 100%             |                     |                  |             | \$144,070           |                  | Change 7%   |
| Student Support                 | \$0                 | 0%               | \$0                 | 0%               | 0%          | \$0                 |                  | 0%          |
| Instructional Support           | \$0                 | 0%               | \$0                 | 0%               | 0%          | \$0                 | 0%               | 0%          |
| Administraton & Support         | \$0                 | 0%               | \$0                 | 0%               | 0%          | \$0                 | 0%               | 0%          |
| Operations & Maintenance        | \$0                 | 0%               | \$0                 | 0%               | 0%          | \$0                 | 0%               | 0%          |
| Transportation                  | \$0                 | 0%               | \$0                 | 0%               | 0%          | \$0                 | 0%               | 0%          |
| Capital Improvements            | \$0                 | 0%               | \$0                 | 0%               | 0%          | \$0                 | 0%               | 0%          |
| Other Costs                     | \$0                 | 0%               | \$0                 | 0%               | 0%          | \$0                 | 0%               | 0%          |
| Total Expenditures <sup>1</sup> | \$128,341           | 100%             | \$134,304           | 100%             | 5%          | \$144,070           | 100%             | 7%          |
| Amount per Pupil                | \$1,151             |                  | \$1,217             |                  | 6%          | \$1,292             |                  | 6%          |

<sup>\*</sup>The Summary of Special Education Fund Expenditures by Function comes from pages 6-13 and only uses the "Special Education Fund" line items.

<sup>1.</sup> Total expenditures excludes the Special Ed Coop fund because it would include expenditures for all schools participating in the Coop.