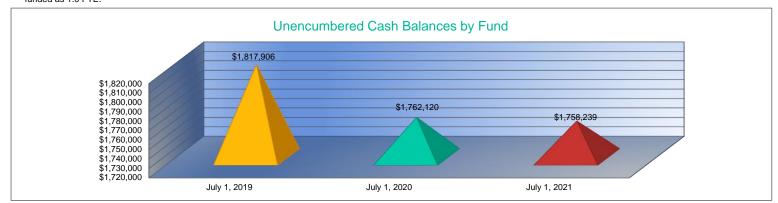

| \$0         |
|         | \$270,732   |
|         | \$0         |
|         | \$0         |
|         | \$0         |
|         | \$0         |
|         | \$0         |
|         | \$0<br>\$0  |
|         |             |
|         | \$1,750,677 |
|         | 111.5       |
|         | \$15,701    |
|         | \$7,562     |
|         | \$0         |
|         | \$0         |
|         | \$1,758,239 |

- 1. Gifts & Grants includes private grants and grants from non-federal sources.
- 2. Amount per pupil excludes the following funds: Adult Education, Adult Supplemental Education, and Special Education Coop.
- 3. FTE enrollment includes 9/20 and 2/20 counts, Preschool-Aged At-Risk (4 year old) and Virtual; excludes KAMS. Beginning in 2017-2018, full-day Kindergarten is funded as 1.0 FTE.



2021-2022 USD# 217

#### **Unencumbered Cash Balances Reserve Funds**

|                  | July 1, 2019 |
|------------------|--------------|
| Special Reserve  | \$0          |
| Amount per Pupil | \$0          |

| July 1, 2020 |     |
|--------------|-----|
|              | \$0 |
|              | \$0 |



School districts are authorized by law to self insure rather than purchase insurance for the following categories:

Worker's Comp, Health Insurance, Life Insurance, Property and Casualty (Risk Management) and Disability Income Insurance. Monies are placed in the Self Insured Fund to pay for claims which may arise from the categories listed above.



#### **Enrollment Information**

|                                             | 2017-2018<br>Actual | 2018-2019<br>Actual | %<br>Chang