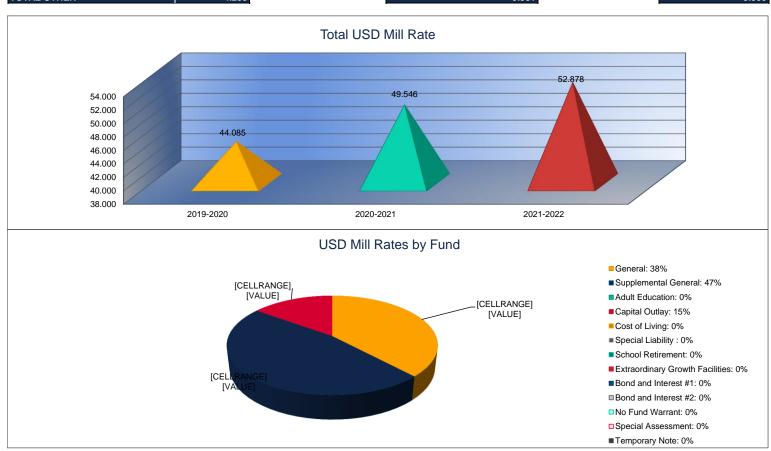

| 4.283     |

| 2020-2021<br>Actual |        |
|---------------------|--------|
|                     | 20.000 |
|                     | 21.585 |
|                     | 0.000  |
|                     | 7.961  |
|                     | 0.000  |
|                     | 0.000  |
|                     | 0.000  |
|                     | 0.000  |
|                     | 0.000  |
|                     | 0.000  |
|                     | 0.000  |
|                     | 0.000  |
|                     | 0.000  |
|                     | 0.000  |
|                     | 49.546 |
|                     | 0.000  |
|                     | 0.000  |
|                     | 0.000  |
|                     | 3.981  |
|                     | 0.000  |
|                     | 3.981  |





| Other | Info | rma | tio |
|-------|------|-----|-----|
|-------|------|-----|-----|

|                    | 2019-2020    |
|--------------------|--------------|
|                    | Actual       |
| Assessed Valuation | \$27,568,039 |
| Total USD Debt     | \$0          |

| 2020-2021    |  |  |
|--------------|--|--|
| Actual       |  |  |
| \$20,905,720 |  |  |
| \$0          |  |  |







#### Sources of Revenue and Proposed Budget for 2021-2022

|                                        | 2021-2022   |              | Estimated Sources of Revenue - 2021-2022 |               |          |           |           | Estimated    |  |
|----------------------------------------|-------------|--------------|------------------------------------------|---------------|----------|-----------|-