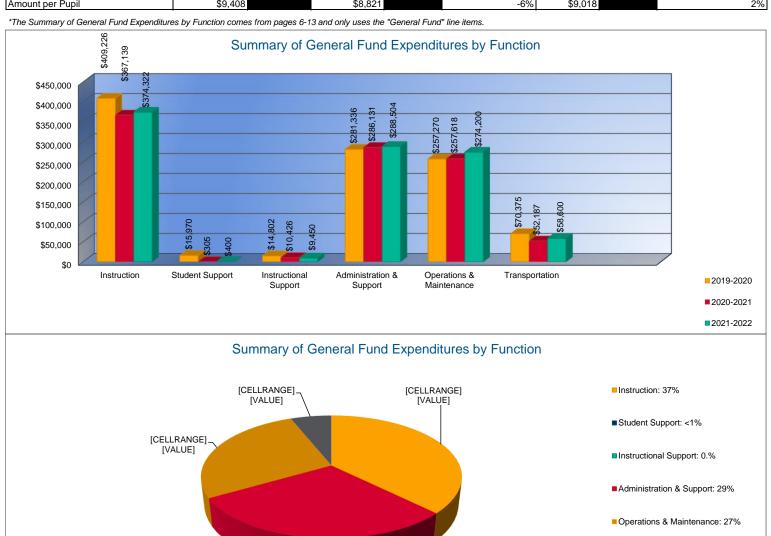

# **Summary of General Fund Expenditures** by Function\*

USD#

■ Transportation: 6%

■Other Costs: 0%

217

|                          | 2019-2020<br>Actual | %<br>of<br>Total | 2020-2021<br>Actual | %<br>of<br>Total | %<br>Change | 2021-2022<br>Budget | %<br>of<br>Total | %<br>Change |
|--------------------------|---------------------|------------------|---------------------|------------------|-------------|---------------------|------------------|-------------|
| Instruction              | \$409,226           | 39%              | \$367,139           | 38%              | -10%        | \$374,322           | 37%              | 2%          |
| Student Support          | \$15,970            | 2%               | \$305               | <1%              | -98%        | \$400               | <1%              | 31%         |
| Instructional Support    | \$14,802            | 1%               | \$10,426            | 1%               | -30%        | \$9,450             | 1%               | -9%         |
| Administration & Support | \$281,336           | 27%              | \$286,131           | 29%              | 2%          | \$288,504           | 29%              | 1%          |
| Operations & Maintenance | \$257,270           | 25%              | \$257,618           | 26%              | 0%          | \$274,200           | 27%              | 6%          |
| Transportation           | \$70,375            | 7%               | \$52,187            | 5%               | -26%        | \$58,600            | 6%               | 12%         |
| Capital Improvements     | \$0                 | 0%               | \$0                 | 0%               | 0%          | \$0                 | 0%               | 0%          |
| Other Costs              | \$0                 | 0%               | \$0                 | 0%               | 0%          | \$0                 | 0%               | 0%          |
| Total Expenditures       | \$1,048,979         | 100%             | \$973,806           | 100%             | -7%         | \$1,005,476         | 100%             | 3%          |
| Amount per Pupil         | \$9,408             |                  | \$8,821             |                  | -6%         | \$9,018             |                  | 2%          |

[CELLRANGE] [VALUE]

217