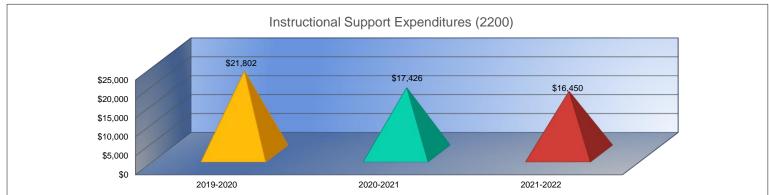

#### Summary of Total Expenditures by Function (All Funds)

|                                    | 2019-2020           | % of  | 2020-2021   | % of  | %      | 2021-2022   | % of  | %      |
|------------------------------------|---------------------|-------|-------------|-------|--------|-------------|-------|--------|
|                                    | Actual              | Total | Actual      | Total | Change | Budget      | Total | Change |
| Instruction                        | \$1,300,640         | 53%   | \$1,225,760 | 51%   | -6%    | \$1,515,110 | 47%   | 24%    |
| Student Support Services           | \$18,144            | 1%    | \$27,091    | 1%    | 49%    | \$25,900    | 1%    | -4%    |
| Instructional Support Services     | \$21,802            | 1%    | \$17,426    | 1%    | -20%   | \$16,450    | 1%    | -6%    |
| Administration & Support           | \$319,656           | 13%   | \$326,312   | 14%   | 2%     | \$387,504   | 12%   | 19%    |
| Operations & Maintenance           | \$386,070           | 16%   | \$418,025   | 18%   | 8%     | \$446,300   | 14%   | 7%     |
| Transportation                     | \$187,947           | 8%    | \$73,962    | 3%    | -61%   | \$215,600   | 7%    | 192%   |
| Food Services                      | \$117,272           | 5%    | \$108,384   | 5%    | -8%    | \$131,200   | 4%    | 21%    |
| Capital Improvements               | \$82,297            | 3%    | \$169,944   | 7%    | 107%   | \$450,000   | 14%   | 165%   |
| Debt Services                      | \$0                 | 0%    | \$0         | 0%    | 0%     | \$0         | 0%    | 0%     |
| Other Costs                        | \$14,159            | 1%    | \$17,829    | 1%    | 26%    | \$27,000    | 1%    | 51%    |
| Total Expenditures                 | 2,447,987           | 100%  | \$2,384,733 | 100%  | -3%    | \$3,215,064 | 100%  | 35%    |
| Amount per Pupil                   | \$21,955            |       | \$21,601    |       | -2%    | \$28,835    |       | 33%    |
| Current Expenditures <sup>2</sup>  | \$2,126,887         | 100%  | \$2,027,696 | 100%  | -5%    | \$2,355,564 | 100%  | 16%    |
| Amount per Pupil                   | \$19,075            |       | \$18,367    |       | -4%    | \$21,126    |       | 15%    |
| Percent of Expenditures for Instru | uction <sup>3</sup> |       |             |       |        |             |       |        |
| Total Expenditures                 | \$1,282,989         | 52%   | \$1,223,718 | 51%   | -1%    | \$1,480,110 | 46%   | -5%    |
| Current Expenditures               | \$1,282,989         | 60%   | \$1,223,718 | 60%   | 0%     | \$1,480,110 | 63%   | 3%     |

<u>Functions Included:</u> Instruction (1000), Student Support Services (2100), Instructional Support Services (2200), Administration & Support (2300, 2400, 2500),
Operations & Maintenance (2600), Transportation (2700), Food Service (3100), Other Costs (2900, 3300), Capital Improvements (4000),
Debt Services (5100) and Transfers (5200)