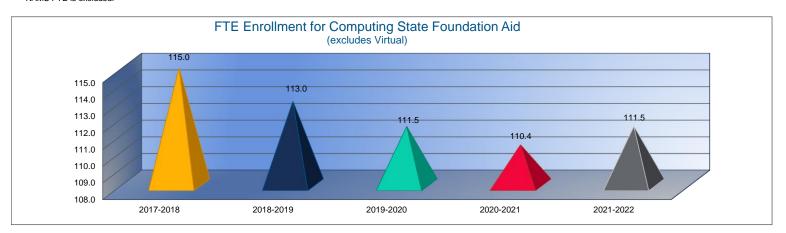

# **Instruction Expenditures (1000)**

|                                 | 2019-2020<br>Actual |
|---------------------------------|---------------------|
| General                         | \$409,226           |
| Federal Funds                   | \$54,780            |
| Supplemental General            | \$337,790           |
| Preschool-Aged At-Risk          | \$11,090            |
| At Risk (K-12)                  | \$120,000           |
| Bilingual Education             | \$40,000            |
| Virtual Education               | \$0                 |
| Capital Outlay                  | \$17,651            |
| Driver Education                | \$17,031            |
| Declining Enrollment            | \$0                 |
| Extraordinary School Program    | \$0                 |
| Food Service                    | \$0                 |
| Professional Development        | \$0                 |
| Parent Education Program        | \$0                 |
| Summer School                   | \$0                 |
| Special Education               | \$128,341           |
| Cost of Living                  | \$0                 |
| Career and Postsecondary Ed.    | \$68,000            |
| Gifts & Grants <sup>1</sup>     | \$0                 |
| Special Liability               | \$0                 |
| School Retirement               | \$0                 |
| Extraordinary Growth Facilities | \$0                 |
| Special Reserve                 | \$0                 |
| KPERS Spec. Ret. Contribution   | \$95,000            |
| Contingency Reserve             | \$0                 |
| Text Book & Student Material    | \$0                 |
| Activity Fund                   | \$16,757            |
| Bond and Interest #1            | \$0                 |
| Bond and Interest #2            | \$0                 |
| No-Fund Warrant                 | \$0                 |
| Special Assessment              | \$0                 |
| Temporary Note                  | \$0                 |
| SUBTOTAL                        | \$1,298,635         |
| Enrollment (FTE)3               | 111.5               |
| Amount per Pupil <sup>2</sup>   | \$11,647            |
| Adult Education                 | \$2,005             |
| Adult Supplemental Education    | \$0                 |
| Special Education Coop          | \$0                 |
| TOTAL                           | \$1,300,640         |

| 2020-2021   | %      |
|-------------|--------|
| Actual      | Change |
| \$367,139   | -10%   |
| \$75,281    | 37%    |
| \$295,669   | -12%   |
| \$27,414    | 147%   |
| \$120,000   | 0%     |
| \$44,587    | 11%    |
| \$0         | 0%     |
| \$2,042     | -88%   |
| \$5,653     | 0%     |
| \$0         | 0%     |
| \$0         | 0%     |
| \$0         | 0%     |
| \$0         | 0%     |
| \$0         | 0%     |
| \$0         | 0%     |
| \$134,304   | 5%     |
| \$0         | 0%     |
| \$49,502    | -27%   |
| \$0         | 0%     |
| \$0         | 0%     |
| \$0         | 0%     |
| \$0         | 0%     |
| \$0         | 0%     |
| \$88,000    | -7%    |
| \$0         | 0%     |
| \$0         | 0%     |
| \$14,552    | -13%   |
| \$0         | 0%     |
| \$0         | 0%     |
| \$0         | 0%     |
| \$0         | 0%     |
| \$0         | 0%     |
| \$1,224,143 | -6%    |
| 110.4       | -1%    |
| \$11,088    | -5%    |
| \$1,617     | -19%   |
| \$0         | 0%     |
| \$0         | 0%     |
| \$1,225,760 | -6%    |
| <del></del> |        |