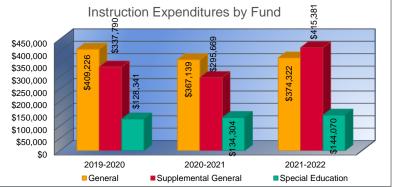

# **Summary of General Fund Expenditures** by Function\*

USD#

■ Transportation: 6%

■Other Costs: 0%

217

|                          | 2019-2020<br>Actual | %<br>of<br>Total | 2020-2021<br>Actual | %<br>of<br>Total | %<br>Change | 2021-2022<br>Budget | %<br>of<br>Total | %<br>Change |
|--------------------------|---------------------|------------------|---------------------|------------------|-------------|---------------------|------------------|-------------|
| Instruction              | \$409,226           | 39%              | \$367,139           | 38%              | -10%        | \$374,322           | 37%              | 2%          |
| Student Support          | \$15,970            | 2%               | \$305               | <1%              | -98%        | \$400               | <1%              | 31%         |
| Instructional Support    | \$14,802            | 1%               | \$10,426            | 1%               | -30%        | \$9,450             | 1%               | -9%         |
| Administration & Support | \$281,336           | 27%              | \$286,131           | 29%              | 2%          | \$288,504           | 29%              | 1%          |
| Operations & Maintenance | \$257,270           | 25%              | \$257,618           | 26%              | 0%          | \$274,200           | 27%              | 6%          |
| Transportation           | \$70,375            | 7%               | \$52,187            | 5%               | -26%        | \$58,600            | 6%               | 12%         |
| Capital Improvements     | \$0                 | 0%               | \$0                 | 0%               | 0%          | \$0                 | 0%               | 0%          |
| Other Costs              | \$0                 | 0%               | \$0                 | 0%               | 0%          | \$0                 | 0%               | 0%          |
| Total Expenditures       | \$1,048,979         | 100%             | \$973,806           | 100%             | -7%         | \$1,005,476         | 100%             | 3%          |
| Amount per Pupil         | \$9,408             |                  | \$8,821             |                  | -6%         | \$9,018             |                  | 2%          |

#### Summary of Supplemental General Fund Expenditures by Function\*

|                          |           | %     |           | %     |        |           | %     |        |
|--------------------------|-----------|-------|-----------|-------|--------|-----------|-------|--------|
|                          | 2019-2020 | of    | 2020-2021 | of    | %      | 2021-2022 | of    | %      |
|                          | Actual    | Total | Actual    | Total | Change | Budget    | Total | Change |
| Instruction              | \$337,790 | 100%  | \$295,669 | 100%  | -12%   | \$415,381 | 100%  | 40%    |
| Student Support          | \$0       | 0%    | \$0       | 0%    | 0%     | \$0       | 0%    | 0%     |
| Instructional Support    | \$0       | 0%    | \$0       | 0%    | 0%     | \$0       | 0%    | 0%     |
| Administration & Support | \$0       | 0%    | \$0       | 0%    | 0%     | \$0       | 0%    | 0%     |
| Operations & Maintenance | \$0       | 0%    | \$0       | 0%    | 0%     | \$0       | 0%    | 0%     |
| Transportation           | \$0       | 0%    | \$0       | 0%    | 0%     | \$0       | 0%    | 0%     |
| Capital Improvements     | \$0       | 0%    | \$0       | 0%    | 0%     | \$0       | 0%    | 0%     |
| Other Costs              | \$0       | 0%    | \$0       | 0%    | 0%     | \$0       | 0%    | 0%     |
| Total Expenditures       | \$337,790 | 100%  | \$295,669 | 100%  | -12%   | \$415,381 | 100%  | 40%    |
| Amount per Pupil         | \$3,030   |       | \$2,678   |       | -12%   | \$3,725   |       | 39%    |

# Summary of Special Education Fund by Function\*

|                                 | 2019-2020<br>Actual | %<br>of<br>Total | 2020-2021<br>Actual | %<br>of<br>Total | %<br>Change | 2021-2022<br>Budget | %<br>of<br>Total | %<br>Change |
|---------------------------------|---------------------|------------------|---------------------|------------------|-------------|---------------------|------------------|-------------|
| Instruction                     | \$128,341           | 100%             |                     |                  |             | \$144,070           |                  | Change 7%   |
| Student Support                 | \$0                 | 0%               | \$0                 | 0%               | 0%          | \$0                 |                  | 0%          |
| Instructional Support           | \$0                 | 0%               | \$0                 | 0%               | 0%          | \$0                 | 0%               | 0%          |
| Administraton & Support         | \$0                 | 0%               | \$0                 | 0%               | 0%          | \$0                 | 0%               | 0%          |
| Operations & Maintenance        | \$0                 | 0%               | \$0                 | 0%               | 0%          | \$0                 | 0%               | 0%          |
| Transportation                  | \$0                 | 0%               | \$0                 | 0%               | 0%          | \$0                 | 0%               | 0%          |
| Capital Improvements            | \$0                 | 0%               | \$0                 | 0%               | 0%          | \$0                 | 0%               | 0%          |
| Other Costs                     | \$0                 | 0%               | \$0                 | 0%               | 0%          | \$0                 | 0%               | 0%          |
| Total Expenditures <sup>1</sup> | \$128,341           | 100%             | \$134,304           | 100%             | 5%          | \$144,070           | 100%             | 7%          |
| Amount per Pupil                | \$1,151             |                  | \$1,217             |                  | 6%          | \$1,292             |                  | 6%          |

# **Instruction Expenditures (1000)**

|                                 | 2019-2020<br>Actual |
|---------------------------------|---------------------|
| General                         | \$409,226           |
| Federal Funds                   | \$54,780            |
| Supplemental General            | \$337,790           |
| Preschool-Aged At-Risk          | \$11,090            |
| At Risk (K-12)                  | \$120,000           |
| Bilingual Education             | \$40,000            |
| Virtual Education               | \$0                 |
| Capital Outlay                  | \$17,651            |
| Driver Education                | \$17,031            |
| Declining Enrollment            | \$0                 |
| Extraordinary School Program    | \$0                 |
| Food Service                    | \$0                 |
| Professional Development        | \$0                 |
| Parent Education Program        | \$0                 |
| Summer School                   | \$0                 |
| Special Education               | \$128,341           |
| Cost of Living                  | \$0                 |
| Career and Postsecondary Ed.    | \$68,000            |
| Gifts & Grants <sup>1</sup>     | \$0                 |
| Special Liability               | \$0                 |
| School Retirement               | \$0                 |
| Extraordinary Growth Facilities | \$0                 |
| Special Reserve                 | \$0                 |
| KPERS Spec. Ret. Contribution   | \$95,000            |
| Contingency Reserve             | \$0                 |
| Text Book & Student Material    | \$0                 |
| Activity Fund                   | \$16,757            |
| Bond and Interest #1            | \$0                 |
| Bond and Interest #2            | \$0                 |
| No-Fund Warrant                 | \$0                 |
| Special Assessment              | \$0                 |
| Temporary Note                  | \$0                 |
| SUBTOTAL                        | \$1,298,635         |
| Enrollment (FTE)3               | 111.5               |
| Amount per Pupil <sup>2</sup>   | \$11,647            |
| Adult Education                 | \$2,005             |
| Adult Supplemental Education    | \$0                 |
| Special Education Coop          | \$0                 |
| TOTAL                           | \$1,300,640         |