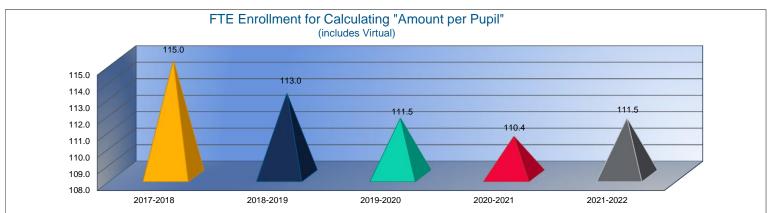

# **Instruction Expenditures (1000)**

|                                 | 2019-2020<br>Actual |
|---------------------------------|---------------------|
| General                         | \$409,226           |
| Federal Funds                   | \$54,780            |
| Supplemental General            | \$337,790           |
| Preschool-Aged At-Risk          | \$11,090            |
| At Risk (K-12)                  | \$120,000           |
| Bilingual Education             | \$40,000            |
| Virtual Education               | \$0                 |
| Capital Outlay                  | \$17,651            |
| Driver Education                | \$17,031            |
| Declining Enrollment            | \$0                 |
| Extraordinary School Program    | \$0                 |
| Food Service                    | \$0                 |
| Professional Development        | \$0                 |
| Parent Education Program        | \$0                 |
| Summer School                   | \$0                 |
| Special Education               | \$128,341           |
| Cost of Living                  | \$0                 |
| Career and Postsecondary Ed.    | \$68,000            |
| Gifts & Grants <sup>1</sup>     | \$0                 |
| Special Liability               | \$0                 |
| School Retirement               | \$0                 |
| Extraordinary Growth Facilities | \$0                 |
| Special Reserve                 | \$0                 |
| KPERS Spec. Ret. Contribution   | \$95,000            |
| Contingency Reserve             | \$0                 |
| Text Book & Student Material    | \$0                 |
| Activity Fund                   | \$16,757            |
| Bond and Interest #1            | \$0                 |
| Bond and Interest #2            | \$0                 |
| No-Fund Warrant                 | \$0                 |
| Special Assessment              | \$0                 |
| Temporary Note                  | \$0                 |
| SUBTOTAL                        | \$1,298,635         |
| Enrollment (FTE)3               | 111.5               |
| Amount per Pupil <sup>2</sup>   | \$11,647            |
| Adult Education                 | \$2,005             |
| Adult Supplemental Education    | \$0                 |
| Special Education Coop          | \$0                 |
| TOTAL                           | \$1,300,640         |

| 2020-2021   | %      |
|-------------|--------|
| Actual      | Change |
| \$367,139   | -10%   |
| \$75,281    | 37%    |
| \$295,669   | -12%   |
| \$27,414    | 147%   |
| \$120,000   | 0%     |
| \$44,587    | 11%    |
| \$0         | 0%     |
| \$2,042     | -88%   |
| \$5,653     | 0%     |
| \$0         | 0%     |
| \$0         | 0%     |
| \$0         | 0%     |
| \$0         | 0%     |
| \$0         | 0%     |
| \$0         | 0%     |
| \$134,304   | 5%     |
| \$0         | 0%     |
| \$49,502    | -27%   |
| \$0         | 0%     |
| \$0         | 0%     |
| \$0         | 0%     |
| \$0         | 0%     |
| \$0         | 0%     |
| \$88,000    | -7%    |
| \$0         | 0%     |
| \$0         | 0%     |
| \$14,552    | -13%   |
| \$0         | 0%     |
| \$0         | 0%     |
| \$0         | 0%     |
| \$0         | 0%     |
| \$0         | 0%     |
| \$1,224,143 | -6%    |
| 110.4       | -1%    |
| \$11,088    | -5%    |
| \$1,617     | -19%   |
| \$0         | 0%     |
| \$0         | 0%     |
| \$1,225,760 | -6%    |
| <del></del> |        |