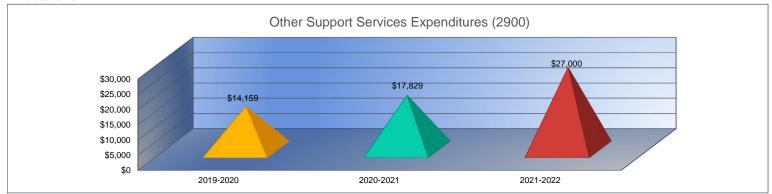

#### Summary of Total Expenditures by Function (All Funds)

|                                    | 2019-2020           | % of  | 2020-2021   | % of  | %      | 2021-2022   | % of  | %      |
|------------------------------------|---------------------|-------|-------------|-------|--------|-------------|-------|--------|
|                                    | Actual              | Total | Actual      | Total | Change | Budget      | Total | Change |
| Instruction                        | \$1,300,640         | 53%   | \$1,225,760 | 51%   | -6%    | \$1,515,110 | 47%   | 24%    |
| Student Support Services           | \$18,144            | 1%    | \$27,091    | 1%    | 49%    | \$25,900    | 1%    | -4%    |
| Instructional Support Services     | \$21,802            | 1%    | \$17,426    | 1%    | -20%   | \$16,450    | 1%    | -6%    |
| Administration & Support           | \$319,656           | 13%   | \$326,312   | 14%   | 2%     | \$387,504   | 12%   | 19%    |
| Operations & Maintenance           | \$386,070           | 16%   | \$418,025   | 18%   | 8%     | \$446,300   | 14%   | 7%     |
| Transportation                     | \$187,947           | 8%    | \$73,962    | 3%    | -61%   | \$215,600   | 7%    | 192%   |
| Food Services                      | \$117,272           | 5%    | \$108,384   | 5%    | -8%    | \$131,200   | 4%    | 21%    |
| Capital Improvements               | \$82,297            | 3%    | \$169,944   | 7%    | 107%   | \$450,000   | 14%   | 165%   |
| Debt Services                      | \$0                 | 0%    | \$0         | 0%    | 0%     | \$0         | 0%    | 0%     |
| Other Costs                        | \$14,159            | 1%    | \$17,829    | 1%    | 26%    | \$27,000    | 1%    | 51%    |
| Total Expenditures                 | 2,447,987           | 100%  | \$2,384,733 | 100%  | -3%    | \$3,215,064 | 100%  | 35%    |
| Amount per Pupil                   | \$21,955            |       | \$21,601    |       | -2%    | \$28,835    |       | 33%    |
| Current Expenditures <sup>2</sup>  | \$2,126,887         | 100%  | \$2,027,696 | 100%  | -5%    | \$2,355,564 | 100%  | 16%    |
| Amount per Pupil                   | \$19,075            |       | \$18,367    |       | -4%    | \$21,126    |       | 15%    |
| Percent of Expenditures for Instru | uction <sup>3</sup> |       |             |       |        |             |       |        |
| Total Expenditures                 | \$1,282,989         | 52%   | \$1,223,718 | 51%   | -1%    | \$1,480,110 | 46%   | -5%    |
| Current Expenditures               | \$1,282,989         | 60%   | \$1,223,718 | 60%   | 0%     | \$1,480,110 | 63%   | 3%     |

<u>Functions Included:</u> Instruction (1000), Student Support Services (2100), Instructional Support Services (2200), Administration & Support (2300, 2400, 2500),
Operations & Maintenance (2600), Transportation (2700), Food Service (3100), Other Costs (2900, 3300), Capital Improvements (4000),
Debt Services (5100) and Transfers (5200)