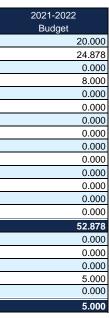

| 4.283     |

| 2020-2021<br>Actual |        |
|---------------------|--------|
|                     | 20.000 |
|                     | 21.585 |
|                     | 0.000  |
|                     | 7.961  |
|                     | 0.000  |
|                     | 0.000  |
|                     | 0.000  |
|                     | 0.000  |
|                     | 0.000  |
|                     | 0.000  |
|                     | 0.000  |
|                     | 0.000  |
|                     | 0.000  |
|                     | 0.000  |
|                     | 49.546 |
|                     | 0.000  |
|                     | 0.000  |
|                     | 0.000  |
|                     | 3.981  |
|                     | 0.000  |
|                     | 3.981  |





| Other | Info | rma | tio |
|-------|------|-----|-----|
|-------|------|-----|-----|

|                    | 2019-2020    |
|--------------------|--------------|
|                    | Actual       |
| Assessed Valuation | \$27,568,039 |
| Total USD Debt     | \$0          |

| 2020-2021    |  |  |
|--------------|--|--|
| Actual       |  |  |
| \$20,905,720 |  |  |
| \$0          |  |  |







#### Sources of Revenue and Proposed Budget for 2021-2022

|                                        | 2021-2022   |              | Estimated Sources of Revenue - 2021-2022 |               |          |           |           | Estimated    |  |
|----------------------------------------|-------------|--------------|------------------------------------------|---------------|----------|-----------