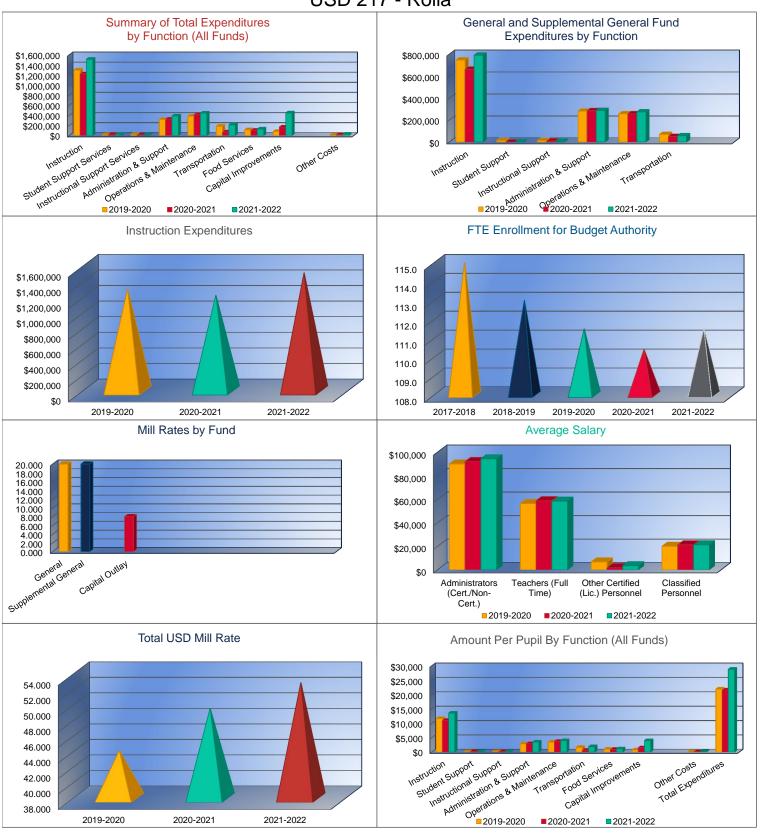

#### Summary of Total Expenditures by Function (All Funds)

|                                    | 2019-2020           | % of  | 2020-2021   | % of  | %      | 2021-2022   | % of  | %      |
|------------------------------------|---------------------|-------|-------------|-------|--------|-------------|-------|--------|
|                                    | Actual              | Total | Actual      | Total | Change | Budget      | Total | Change |
| Instruction                        | \$1,300,640         | 53%   | \$1,225,760 | 51%   | -6%    | \$1,515,110 | 47%   | 24%    |
| Student Support Services           | \$18,144            | 1%    | \$27,091    | 1%    | 49%    | \$25,900    | 1%    | -4%    |
| Instructional Support Services     | \$21,802            | 1%    | \$17,426    | 1%    | -20%   | \$16,450    | 1%    | -6%    |
| Administration & Support           | \$319,656           | 13%   | \$326,312   | 14%   | 2%     | \$387,504   | 12%   | 19%    |
| Operations & Maintenance           | \$386,070           | 16%   | \$418,025   | 18%   | 8%     | \$446,300   | 14%   | 7%     |
| Transportation                     | \$187,947           | 8%    | \$73,962    | 3%    | -61%   | \$215,600   | 7%    | 192%   |
| Food Services                      | \$117,272           | 5%    | \$108,384   | 5%    | -8%    | \$131,200   | 4%    | 21%    |
| Capital Improvements               | \$82,297            | 3%    | \$169,944   | 7%    | 107%   | \$450,000   | 14%   | 165%   |
| Debt Services                      | \$0                 | 0%    | \$0         | 0%    | 0%     | \$0         | 0%    | 0%     |
| Other Costs                        | \$14,159            | 1%    | \$17,829    | 1%    | 26%    | \$27,000    | 1%    | 51%    |
| Total Expenditures                 | 2,447,987           | 100%  | \$2,384,733 | 100%  | -3%    | \$3,215,064 | 100%  | 35%    |
| Amount per Pupil                   | \$21,955            |       | \$21,601    |       | -2%    | \$28,835    |       | 33%    |
| Current Expenditures <sup>2</sup>  | \$2,126,887         | 100%  | \$2,027,696 | 100%  | -5%    | \$2,355,564 | 100%  | 16%    |
| Amount per Pupil                   | \$19,075            |       | \$18,367    |       | -4%    | \$21,126    |       | 15%    |
| Percent of Expenditures for Instru | uction <sup>3</sup> |       |             |       |        |             |       |        |
| Total Expenditures                 | \$1,282,989         | 52%   | \$1,223,718 | 51%   | -1%    | \$1,480,110 | 46%   | -5%    |
| Current Expenditures               | \$1,282,989         | 60%   | \$1,223,718 | 60%   | 0%     | \$1,480,110 | 63%   | 3%     |

# **Summary of General Fund Expenditures** by Function\*

USD#

■ Transportation: 6%

■Other Costs: 0%

217

|                          | 2019-2020<br>Actual | %<br>of<br>Total | 2020-2021<br>Actual | %<br>of<br>Total | %<br>Change | 2021-2022<br>Budget | %<br>of<br>Total | %<br>Change |
|--------------------------|---------------------|------------------|---------------------|------------------|-------------|---------------------|------------------|-------------|
| Instruction              | \$409,226           | 39%              | \$367,139           | 38%              | -10%        | \$374,322           | 37%              | 2%          |
| Student Support          | \$15,970            | 2%               | \$305               | <1%              | -98%        | \$400               | <1%              | 31%         |
| Instructional Support    | \$14,802            | 1%               | \$10,426            | 1%               | -30%        | \$9,450             | 1%               | -9%         |
| Administration & Support | \$281,336           | 27%              | \$286,131           | 29%              | 2%          | \$288,504           | 29%              | 1%          |
| Operations & Maintenance | \$257,270           | 25%              | \$257,618           | 26%              | 0%          | \$274,200           | 27%              | 6%          |
| Transportation           | \$70,375            | 7%               | \$52,187            | 5%               | -26%        | \$58,600            | 6%               | 12%         |
| Capital Improvements     | \$0                 | 0%               | \$0                 | 0%               | 0%          | \$0                 | 0%               | 0%          |
| Other Costs              | \$0                 | 0%               | \$0                 | 0%               | 0%          | \$0                 | 0%               | 0%          |
| Total Expenditures       | \$1,048,979         | 100%             | \$973,806           | 100%             | -7%         | \$1,005,476         | 100%             | 3%          |
| Amount per Pupil         | \$9,408             |                  | \$8,821             |                  | -6%         | \$9,018             |                  | 2%          |

# Summary of General and Supplemental General Fund Expenditures by Function\*

|                          | 2019-2020   | %<br>of | 2020-2021   | %<br>of | %      | 2021-2022   | %<br>of | %      |
|--------------------------|-------------|---------|-------------|---------|--------|-------------|---------|--------|
|                          | Actual      | Total   | Actual      | Total   | Change | Budget      | Total   | Change |
| Instruction              | \$747,016   | 54%     | \$662,808   | 52%     | -11%   | \$789,703   | 56%     | 19%    |
| Student Support          | \$15,970    | 1%      | \$305       | <1%     | -98%   | \$400       | <1%     | 31%    |
| Instructional Support    | \$14,802    | 1%      | \$10,426    | 1%      | -30%   | \$9,450     | 1%      | -9%    |
| Administration & Support | \$281,336   | 20%     | \$286,131   | 23%     | 2%     | \$288,504   | 20%     | 1%     |
| Operations & Maintenance | \$257,270   | 19%     | \$257,618   | 20%     | 0%     | \$274,200   | 19%     | 6%     |
| Transportation           | \$70,375    | 5%      | \$52,187    | 4%      | -26%   | \$58,600    | 4%      | 12%    |
| Capital Improvements     | \$0         | 0%      | \$0         | 0%      | 0%     | \$0         | 0%      | 0%     |
| Other Costs              | \$0         | \$0     | \$0         | \$0     | 0%     | \$0         | 0%      | 0%     |
| Total Expenditures       | \$1,386,769 | 100%    | \$1,269,475 | 100%    | -8%    | \$1,420,857 | 100%    | 12%    |
| Amount per Pupil         | \$12,437    |         | \$11,499    |         | -8%    | \$12,743    |         | 11%    |