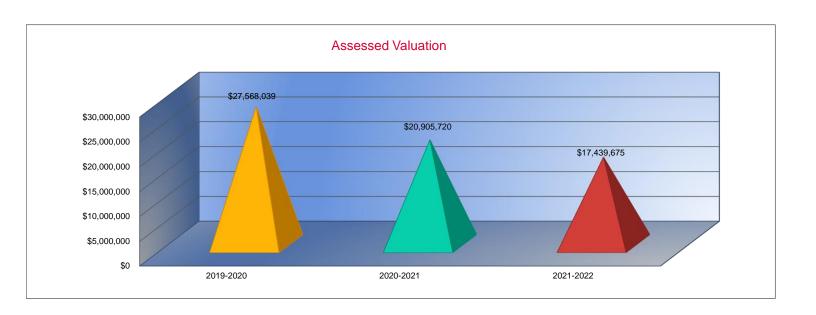

|
|                     | 0.000  |
|                     | 0.000  |
|                     | 0.000  |
|                     | 0.000  |
|                     | 0.000  |
|                     | 49.546 |
|                     | 0.000  |
|                     | 0.000  |
|                     | 0.000  |
|                     | 3.981  |
|                     | 0.000  |
|                     | 3.981  |





| Other | Info | rma | tio |
|-------|------|-----|-----|
|-------|------|-----|-----|

|                    | 2019-2020    |
|--------------------|--------------|
|                    | Actual       |
| Assessed Valuation | \$27,568,039 |
| Total USD Debt     | \$0          |

| 2020-2021    |  |  |
|--------------|--|--|
| Actual       |  |  |
| \$20,905,720 |  |  |
| \$0          |  |  |







#### Sources of Revenue and Proposed Budget for 2021-2022

|                                        | 2021-2022   |              | Estimated Sources of Revenue - 2021-2022 |               |          |           |           | Estimated    |  |
|----------------------------------------|-------------|--------------|------------------------------------------|---------------|----------|-----------|-----------|--------------|--|
|                                        | Amount      | July 1, 2021 | State Federal —                          | State Fodoral |          | Local     |           |              |  |
| Fund                                   | Budgeted    | Cash Balance | State                                    | reuerai       | Interest | Transfers | Other     | Cash Balance |  |
|