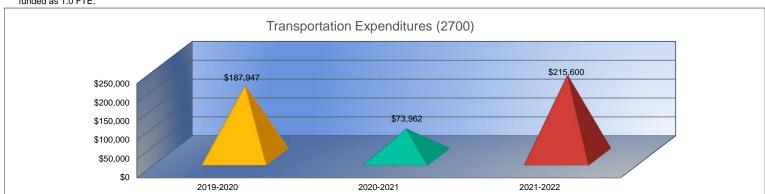

#### Summary of Total Expenditures by Function (All Funds)

|                                    | 2019-2020           | % of  | 2020-2021   | % of  | %      | 2021-2022   | % of  | %      |
|------------------------------------|---------------------|-------|-------------|-------|--------|-------------|-------|--------|
|                                    | Actual              | Total | Actual      | Total | Change | Budget      | Total | Change |
| Instruction                        | \$1,300,640         | 53%   | \$1,225,760 | 51%   | -6%    | \$1,515,110 | 47%   | 24%    |
| Student Support Services           | \$18,144            | 1%    | \$27,091    | 1%    | 49%    | \$25,900    | 1%    | -4%    |
| Instructional Support Services     | \$21,802            | 1%    | \$17,426    | 1%    | -20%   | \$16,450    | 1%    | -6%    |
| Administration & Support           | \$319,656           | 13%   | \$326,312   | 14%   | 2%     | \$387,504   | 12%   | 19%    |
| Operations & Maintenance           | \$386,070           | 16%   | \$418,025   | 18%   | 8%     | \$446,300   | 14%   | 7%     |
| Transportation                     | \$187,947           | 8%    | \$73,962    | 3%    | -61%   | \$215,600   | 7%    | 192%   |
| Food Services                      | \$117,272           | 5%    | \$108,384   | 5%    | -8%    | \$131,200   | 4%    | 21%    |
| Capital Improvements               | \$82,297            | 3%    | \$169,944   | 7%    | 107%   | \$450,000   | 14%   | 165%   |
| Debt Services                      | \$0                 | 0%    | \$0         | 0%    | 0%     | \$0         | 0%    | 0%     |
| Other Costs                        | \$14,159            | 1%    | \$17,829    | 1%    | 26%    | \$27,000    | 1%    | 51%    |
| Total Expenditures                 | 2,447,987           | 100%  | \$2,384,733 | 100%  | -3%    | \$3,215,064 | 100%  | 35%    |
| Amount per Pupil                   | \$21,955            |       | \$21,601    |       | -2%    | \$28,835    |       | 33%    |
| Current Expenditures <sup>2</sup>  | \$2,126,887         | 100%  | \$2,027,696 | 100%  | -5%    | \$2,355,564 | 100%  | 16%    |
| Amount per Pupil                   | \$19,075            |       | \$18,367    |       | -4%    | \$21,126    |       | 15%    |
| Percent of Expenditures for Instru | uction <sup>3</sup> |       |             |       |        |             |       |        |
| Total Expenditures                 | \$1,282,989         | 52%   | \$1,223,718 | 51%   | -1%    | \$1,480,110 | 46%   | -5%    |
| Current Expenditures               | \$1,282,989         | 60%   | \$1,223,718 | 60%   | 0%     | \$1,480,110 | 63%   | 3%     |

<u>Functions Included:</u> Instruction (1000), Student Support Services (2100), Instructional Support Services (2200), Administration & Support (2300, 2400, 2500),
Operations & Maintenance (2600), Transportation (2700), Food Service (3100), Other Costs (2900, 3300), Capital Improvements (4000),
Debt Services (5100) and Transfers (5200)