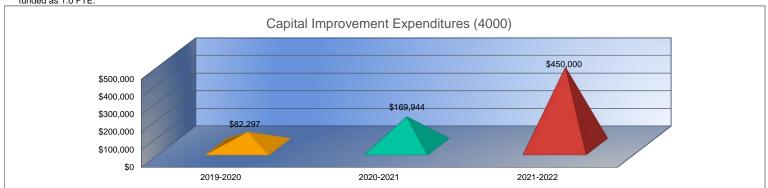

#### Summary of Total Expenditures by Function (All Funds)

|                                    | 2019-2020           | % of  | 2020-2021   | % of  | %      | 2021-2022   | % of  | %      |
|------------------------------------|---------------------|-------|-------------|-------|--------|-------------|-------|--------|
|                                    | Actual              | Total | Actual      | Total | Change | Budget      | Total | Change |
| Instruction                        | \$1,300,640         | 53%   | \$1,225,760 | 51%   | -6%    | \$1,515,110 | 47%   | 24%    |
| Student Support Services           | \$18,144            | 1%    | \$27,091    | 1%    | 49%    | \$25,900    | 1%    | -4%    |
| Instructional Support Services     | \$21,802            | 1%    | \$17,426    | 1%    | -20%   | \$16,450    | 1%    | -6%    |
| Administration & Support           | \$319,656           | 13%   | \$326,312   | 14%   | 2%     | \$387,504   | 12%   | 19%    |
| Operations & Maintenance           | \$386,070           | 16%   | \$418,025   | 18%   | 8%     | \$446,300   | 14%   | 7%     |
| Transportation                     | \$187,947           | 8%    | \$73,962    | 3%    | -61%   | \$215,600   | 7%    | 192%   |
| Food Services                      | \$117,272           | 5%    | \$108,384   | 5%    | -8%    | \$131,200   | 4%    | 21%    |
| Capital Improvements               | \$82,297            | 3%    | \$169,944   | 7%    | 107%   | \$450,000   | 14%   | 165%   |
| Debt Services                      | \$0                 | 0%    | \$0         | 0%    | 0%     | \$0         | 0%    | 0%     |
| Other Costs                        | \$14,159            | 1%    | \$17,829    | 1%    | 26%    | \$27,000    | 1%    | 51%    |
| Total Expenditures                 | 2,447,987           | 100%  | \$2,384,733 | 100%  | -3%    | \$3,215,064 | 100%  | 35%    |
| Amount per Pupil                   | \$21,955            |       | \$21,601    |       | -2%    | \$28,835    |       | 33%    |
| Current Expenditures <sup>2</sup>  | \$2,126,887         | 100%  | \$2,027,696 | 100%  | -5%    | \$2,355,564 | 100%  | 16%    |
| Amount per Pupil                   | \$19,075            |       | \$18,367    |       | -4%    | \$21,126    |       | 15%    |
| Percent of Expenditures for Instru | uction <sup>3</sup> |       |             |       |        |             |       |        |
| Total Expenditures                 | \$1,282,989         | 52%   | \$1,223,718 | 51%   | -1%    | \$1,480,110 | 46%   | -5%    |
| Current Expenditures               | \$1,282,989         | 60%   | \$1,223,718 | 60%   | 0%     | \$1,480,110 | 63%   | 3%     |

<u>Functions Included:</u> Instruction (1000), Student Support Services (2100), Instructional Support Services (2200), Administration & Support (2300, 2400, 2500),
Operations & Maintenance (2600), Transportation (2700), Food Service (3100), Other Costs (2900, 3300), Capital Improvements (4000),
Debt Services (5100) and Transfers (5200)