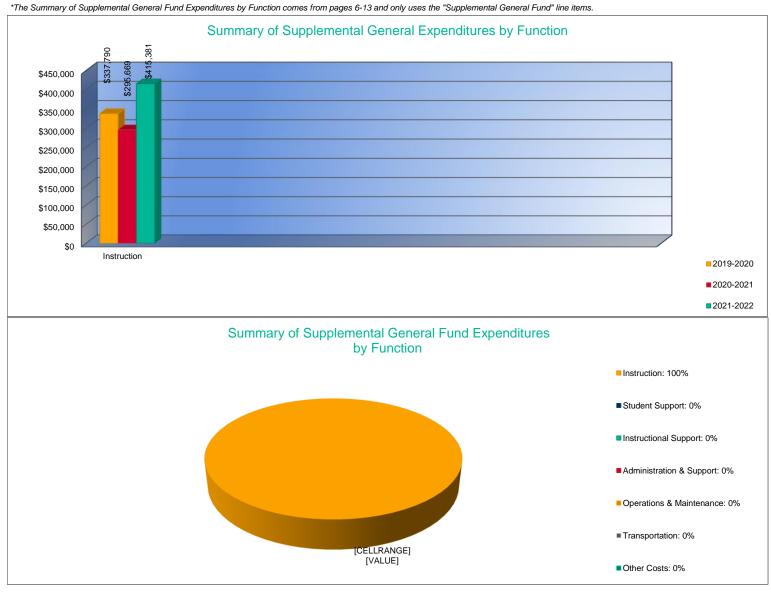

#### Summary of Supplemental General Fund Expenditures by Function\*

|                          |           | %     |           | %     |        |           | %     |        |
|--------------------------|-----------|-------|-----------|-------|--------|-----------|-------|--------|
|                          | 2019-2020 | of    | 2020-2021 | of    | %      | 2021-2022 | of    | %      |
|                          | Actual    | Total | Actual    | Total | Change | Budget    | Total | Change |
| Instruction              | \$337,790 | 100%  | \$295,669 | 100%  | -12%   | \$415,381 | 100%  | 40%    |
| Student Support          | \$0       | 0%    | \$0       | 0%    | 0%     | \$0       | 0%    | 0%     |
| Instructional Support    | \$0       | 0%    | \$0       | 0%    | 0%     | \$0       | 0%    | 0%     |
| Administration & Support | \$0       | 0%    | \$0       | 0%    | 0%     | \$0       | 0%    | 0%     |
| Operations & Maintenance | \$0       | 0%    | \$0       | 0%    | 0%     | \$0       | 0%    | 0%     |
| Transportation           | \$0       | 0%    | \$0       | 0%    | 0%     | \$0       | 0%    | 0%     |
| Capital Improvements     | \$0       | 0%    | \$0       | 0%    | 0%     | \$0       | 0%    | 0%     |
| Other Costs              | \$0       | 0%    | \$0       | 0%    | 0%     | \$0       | 0%    | 0%     |
| Total Expenditures       | \$337,790 | 100%  | \$295,669 | 100%  | -12%   | \$415,381 | 100%  | 40%    |
| Amount per Pupil         | \$3,030   |       | \$2,678   |       | -12%   | \$3,725   |       | 39%    |