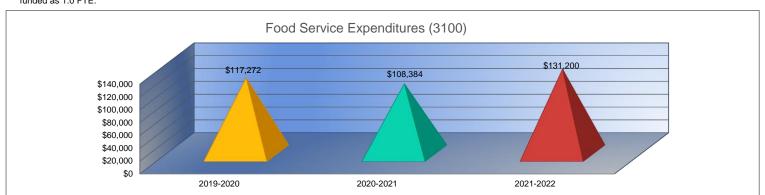

#### Summary of Total Expenditures by Function (All Funds)

|                                    | 2019-2020           | % of  | 2020-2021   | % of  | %      | 2021-2022   | % of  | %      |
|------------------------------------|---------------------|-------|-------------|-------|--------|-------------|-------|--------|
|                                    | Actual              | Total | Actual      | Total | Change | Budget      | Total | Change |
| Instruction                        | \$1,300,640         | 53%   | \$1,225,760 | 51%   | -6%    | \$1,515,110 | 47%   | 24%    |
| Student Support Services           | \$18,144            | 1%    | \$27,091    | 1%    | 49%    | \$25,900    | 1%    | -4%    |
| Instructional Support Services     | \$21,802            | 1%    | \$17,426    | 1%    | -20%   | \$16,450    | 1%    | -6%    |
| Administration & Support           | \$319,656           | 13%   | \$326,312   | 14%   | 2%     | \$387,504   | 12%   | 19%    |
| Operations & Maintenance           | \$386,070           | 16%   | \$418,025   | 18%   | 8%     | \$446,300   | 14%   | 7%     |
| Transportation                     | \$187,947           | 8%    | \$73,962    | 3%    | -61%   | \$215,600   | 7%    | 192%   |
| Food Services                      | \$117,272           | 5%    | \$108,384   | 5%    | -8%    | \$131,200   | 4%    | 21%    |
| Capital Improvements               | \$82,297            | 3%    | \$169,944   | 7%    | 107%   | \$450,000   | 14%   | 165%   |
| Debt Services                      | \$0                 | 0%    | \$0         | 0%    | 0%     | \$0         | 0%    | 0%     |
| Other Costs                        | \$14,159            | 1%    | \$17,829    | 1%    | 26%    | \$27,000    | 1%    | 51%    |
| Total Expenditures                 | 2,447,987           | 100%  | \$2,384,733 | 100%  | -3%    | \$3,215,064 | 100%  | 35%    |
| Amount per Pupil                   | \$21,955            |       | \$21,601    |       | -2%    | \$28,835    |       | 33%    |
| Current Expenditures <sup>2</sup>  | \$2,126,887         | 100%  | \$2,027,696 | 100%  | -5%    | \$2,355,564 | 100%  | 16%    |
| Amount per Pupil                   | \$19,075            |       | \$18,367    |       | -4%    | \$21,126    |       | 15%    |
| Percent of Expenditures for Instru | uction <sup>3</sup> |       |             |       |        |             |       |        |
| Total Expenditures                 | \$1,282,989         | 52%   | \$1,223,718 | 51%   | -1%    | \$1,480,110 | 46%   | -5%    |
| Current Expenditures               | \$1,282,989         | 60%   | \$1,223,718 | 60%   | 0%     | \$1,480,110 | 63%   | 3%     |

<u>Functions Included:</u> Instruction (1000), Student Support Services (2100), Instructional Support Services (2200), Administration & Support (2300, 2400, 2500),
Operations & Maintenance (2600), Transportation (2700), Food Service (3100), Other Costs (2900, 3300), Capital Improvements (4000),
Debt Services (5100) and Transfers (5200)