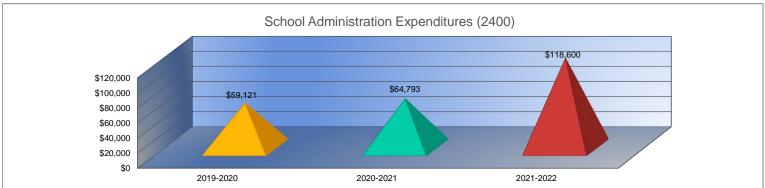

#### Summary of Total Expenditures by Function (All Funds)

|                                    | 2019-2020           | % of  | 2020-2021   | % of  | %      | 2021-2022   | % of  | %      |
|------------------------------------|---------------------|-------|-------------|-------|--------|-------------|-------|--------|
|                                    | Actual              | Total | Actual      | Total | Change | Budget      | Total | Change |
| Instruction                        | \$1,300,640         | 53%   | \$1,225,760 | 51%   | -6%    | \$1,515,110 | 47%   | 24%    |
| Student Support Services           | \$18,144            | 1%    | \$27,091    | 1%    | 49%    | \$25,900    | 1%    | -4%    |
| Instructional Support Services     | \$21,802            | 1%    | \$17,426    | 1%    | -20%   | \$16,450    | 1%    | -6%    |
| Administration & Support           | \$319,656           | 13%   | \$326,312   | 14%   | 2%     | \$387,504   | 12%   | 19%    |
| Operations & Maintenance           | \$386,070           | 16%   | \$418,025   | 18%   | 8%     | \$446,300   | 14%   | 7%     |
| Transportation                     | \$187,947           | 8%    | \$73,962    | 3%    | -61%   | \$215,600   | 7%    | 192%   |
| Food Services                      | \$117,272           | 5%    | \$108,384   | 5%    | -8%    | \$131,200   | 4%    | 21%    |
| Capital Improvements               | \$82,297            | 3%    | \$169,944   | 7%    | 107%   | \$450,000   | 14%   | 165%   |
| Debt Services                      | \$0                 | 0%    | \$0         | 0%    | 0%     | \$0         | 0%    | 0%     |
| Other Costs                        | \$14,159            | 1%    | \$17,829    | 1%    | 26%    | \$27,000    | 1%    | 51%    |
| Total Expenditures                 | 2,447,987           | 100%  | \$2,384,733 | 100%  | -3%    | \$3,215,064 | 100%  | 35%    |
| Amount per Pupil                   | \$21,955            |       | \$21,601    |       | -2%    | \$28,835    |       | 33%    |
| Current Expenditures <sup>2</sup>  | \$2,126,887         | 100%  | \$2,027,696 | 100%  | -5%    | \$2,355,564 | 100%  | 16%    |
| Amount per Pupil                   | \$19,075            |       | \$18,367    |       | -4%    | \$21,126    |       | 15%    |
| Percent of Expenditures for Instru | uction <sup>3</sup> |       |             |       |        |             |       |        |
| Total Expenditures                 | \$1,282,989         | 52%   | \$1,223,718 | 51%   | -1%    | \$1,480,110 | 46%   | -5%    |
| Current Expenditures               | \$1,282,989         | 60%   | \$1,223,718 | 60%   | 0%     | \$1,480,110 | 63%   | 3%     |

<u>Functions Included:</u> Instruction (1000), Student Support Services (2100), Instructional Support Services (2200), Administration & Support (2300, 2400, 2500),
Operations & Maintenance (2600), Transportation (2700), Food Service (3100), Other Costs (2900, 3300), Capital Improvements (4000),
Debt Services (5100) and Transfers (5200)