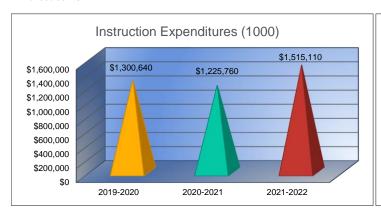

# **Instruction Expenditures (1000)**

|                                 | 2019-2020<br>Actual |
|---------------------------------|---------------------|
| General                         | \$409,226           |
| Federal Funds                   | \$54,780            |
| Supplemental General            | \$337,790           |
| Preschool-Aged At-Risk          | \$11,090            |
| At Risk (K-12)                  | \$120,000           |
| Bilingual Education             | \$40,000            |
| Virtual Education               | \$0                 |
| Capital Outlay                  | \$17,651            |
| Driver Education                | \$17,031            |
| Declining Enrollment            | \$0                 |
| Extraordinary School Program    | \$0                 |
| Food Service                    | \$0                 |
| Professional Development        | \$0                 |
| Parent Education Program        | \$0                 |
| Summer School                   | \$0                 |
| Special Education               | \$128,341           |
| Cost of Living                  | \$0                 |
| Career and Postsecondary Ed.    | \$68,000            |
| Gifts & Grants <sup>1</sup>     | \$0                 |
| Special Liability               | \$0                 |
| School Retirement               | \$0                 |
| Extraordinary Growth Facilities | \$0                 |
| Special Reserve                 | \$0                 |
| KPERS Spec. Ret. Contribution   | \$95,000            |
| Contingency Reserve             | \$0                 |
| Text Book & Student Material    | \$0                 |
| Activity Fund                   | \$16,757            |
| Bond and Interest #1            | \$0                 |
| Bond and Interest #2            | \$0                 |
| No-Fund Warrant                 | \$0                 |
| Special Assessment              | \$0                 |
| Temporary Note                  | \$0                 |
| SUBTOTAL                        | \$1,298,635         |
| Enrollment (FTE)3               | 111.5               |
| Amount per Pupil <sup>2</sup>   | \$11,647            |
| Adult Education                 | \$2,005             |
| Adult Supplemental Education    | \$0                 |
| Special Education Coop          | \$0                 |
| TOTAL                           | \$1,300,640         |

| 2020-2021   | %      |
|-------------|--------|
| Actual      | Change |
| \$367,139   | -10%   |
| \$75,281    | 37%    |
| \$295,669   | -12%   |
| \$27,414    | 147%   |
| \$120,000   | 0%     |
| \$44,587    | 11%    |
| \$0         | 0%     |
| \$2,042     | -88%   |
| \$5,653     | 0%     |
| \$0         | 0%     |
| \$0         | 0%     |
| \$0         | 0%     |
| \$0         | 0%     |
| \$0         | 0%     |
| \$0         | 0%     |
| \$134,304   | 5%     |
| \$0         | 0%     |
| \$49,502    | -27%   |
| \$0         | 0%     |
| \$0         | 0%     |
| \$0         | 0%     |
| \$0         | 0%     |
| \$0         | 0%     |
| \$88,000    | -7%    |
| \$0         | 0%     |
| \$0         | 0%     |
| \$14,552    | -13%   |
| \$0         | 0%     |
| \$0         | 0%     |
| \$0         | 0%     |
| \$0         | 0%     |
| \$0         | 0%     |
| \$1,224,143 | -6%    |
| 110.4       | -1%    |
| \$11,088    | -5%    |
| \$1,617     | -19%   |
| \$0         | 0%     |
| \$0         | 0%     |
| \$1,225,760 | -6%    |
| <del></del> |        |