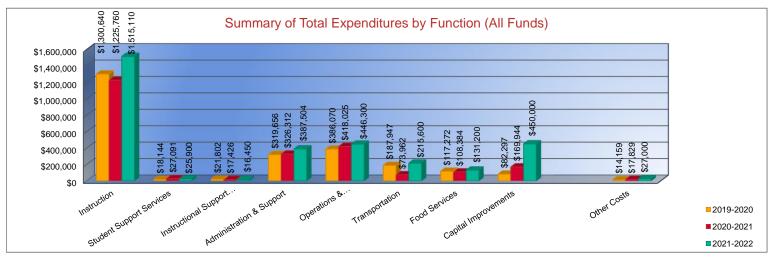

#### Summary of Total Expenditures by Function (All Funds)

|                                    | 2019-2020           | % of  | 2020-2021   | % of  | %      | 2021-2022   | % of  | %      |
|------------------------------------|---------------------|-------|-------------|-------|--------|-------------|-------|--------|
|                                    | Actual              | Total | Actual      | Total | Change | Budget      | Total | Change |
| Instruction                        | \$1,300,640         | 53%   | \$1,225,760 | 51%   | -6%    | \$1,515,110 | 47%   | 24%    |
| Student Support Services           | \$18,144            | 1%    | \$27,091    | 1%    | 49%    | \$25,900    | 1%    | -4%    |
| Instructional Support Services     | \$21,802            | 1%    | \$17,426    | 1%    | -20%   | \$16,450    | 1%    | -6%    |
| Administration & Support           | \$319,656           | 13%   | \$326,312   | 14%   | 2%     | \$387,504   | 12%   | 19%    |
| Operations & Maintenance           | \$386,070           | 16%   | \$418,025   | 18%   | 8%     | \$446,300   | 14%   | 7%     |
| Transportation                     | \$187,947           | 8%    | \$73,962    | 3%    | -61%   | \$215,600   | 7%    | 192%   |
| Food Services                      | \$117,272           | 5%    | \$108,384   | 5%    | -8%    | \$131,200   | 4%    | 21%    |
| Capital Improvements               | \$82,297            | 3%    | \$169,944   | 7%    | 107%   | \$450,000   | 14%   | 165%   |
| Debt Services                      | \$0                 | 0%    | \$0         | 0%    | 0%     | \$0         | 0%    | 0%     |
| Other Costs                        | \$14,159            | 1%    | \$17,829    | 1%    | 26%    | \$27,000    | 1%    | 51%    |
| Total Expenditures                 | 2,447,987           | 100%  | \$2,384,733 | 100%  | -3%    | \$3,215,064 | 100%  | 35%    |
| Amount per Pupil                   | \$21,955            |       | \$21,601    |       | -2%    | \$28,835    |       | 33%    |
| Current Expenditures <sup>2</sup>  | \$2,126,887         | 100%  | \$2,027,696 | 100%  | -5%    | \$2,355,564 | 100%  | 16%    |
| Amount per Pupil                   | \$19,075            |       | \$18,367    |       | -4%    | \$21,126    |       | 15%    |
| Percent of Expenditures for Instru | uction <sup>3</sup> |       |             |       |        |             |       |        |
| Total Expenditures                 | \$1,282,989         | 52%   | \$1,223,718 | 51%   | -1%    | \$1,480,110 | 46%   | -5%    |
| Current Expenditures               | \$1,282,989         | 60%   | \$1,223,718 | 60%   | 0%     | \$1,480,110 | 63%   | 3%     |

- 1. Funds Included: (06) General, (07) Federal Funds, (08) Supplemental General, (10) Adult Education, (11) Preschool-Aged At-Risk, (12) Adult Supplemental Education, (13) At Risk (K-12), (14) Bilingual Education, (15) Virtual Education, (16) Capital Outlay, (18) Driver Education, (22) Extraordinary School Program, (26) Professional Development, (28) Parent Education, (29) Summer School, (30) Special Education, (34) Career and Postsecondary Education, (35) Gifts & Grants, (42) Special Liability Expense, (44) School Retirement, (51) KPERS Special Retirement Contribution, (53) Contingency Reserve, (55) Textbook & Student Material Revolving, (56) Activity Fund, (62) Bond & Interest #1, (63) Bond & Interest #2, (66) No-Fund Warrant, (67) Special Assessment, and (78) Special Education Coop Fund.
- 2. Current Expenditures excludes Capital Outlay (Code 16) and Bond Debt expenditures (Code 62 & 63)
- 3. Instruction excludes Capital Outlay (Code 16) and Bond Debt expenditures (Code 62 & 63)

<u>Functions Included:</u> Instruction (1000), Student Support Services (2100), Instructional Support Services (2200), Administration & Support (2300, 2400, 2500),
Operations & Maintenance (2600), Transportation (2700), Food Service (3100), Other Costs (2900, 3300), Capital Improvements (4000),
Debt Services (5100) and Transfers (5200)