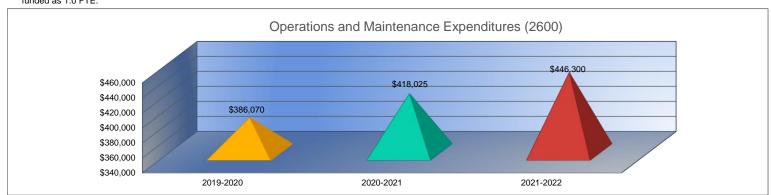

#### Summary of Total Expenditures by Function (All Funds)

|                                    | 2019-2020           | % of  | 2020-2021   | % of  | %      | 2021-2022   | % of  | %      |
|------------------------------------|---------------------|-------|-------------|-------|--------|-------------|-------|--------|
|                                    | Actual              | Total | Actual      | Total | Change | Budget      | Total | Change |
| Instruction                        | \$1,300,640         | 53%   | \$1,225,760 | 51%   | -6%    | \$1,515,110 | 47%   | 24%    |
| Student Support Services           | \$18,144            | 1%    | \$27,091    | 1%    | 49%    | \$25,900    | 1%    | -4%    |
| Instructional Support Services     | \$21,802            | 1%    | \$17,426    | 1%    | -20%   | \$16,450    | 1%    | -6%    |
| Administration & Support           | \$319,656           | 13%   | \$326,312   | 14%   | 2%     | \$387,504   | 12%   | 19%    |
| Operations & Maintenance           | \$386,070           | 16%   | \$418,025   | 18%   | 8%     | \$446,300   | 14%   | 7%     |
| Transportation                     | \$187,947           | 8%    | \$73,962    | 3%    | -61%   | \$215,600   | 7%    | 192%   |
| Food Services                      | \$117,272           | 5%    | \$108,384   | 5%    | -8%    | \$131,200   | 4%    | 21%    |
| Capital Improvements               | \$82,297            | 3%    | \$169,944   | 7%    | 107%   | \$450,000   | 14%   | 165%   |
| Debt Services                      | \$0                 | 0%    | \$0         | 0%    | 0%     | \$0         | 0%    | 0%     |
| Other Costs                        | \$14,159            | 1%    | \$17,829    | 1%    | 26%    | \$27,000    | 1%    | 51%    |
| Total Expenditures                 | 2,447,987           | 100%  | \$2,384,733 | 100%  | -3%    | \$3,215,064 | 100%  | 35%    |
| Amount per Pupil                   | \$21,955            |       | \$21,601    |       | -2%    | \$28,835    |       | 33%    |
| Current Expenditures <sup>2</sup>  | \$2,126,887         | 100%  | \$2,027,696 | 100%  | -5%    | \$2,355,564 | 100%  | 16%    |
| Amount per Pupil                   | \$19,075            |       | \$18,367    |       | -4%    | \$21,126    |       | 15%    |
| Percent of Expenditures for Instru | uction <sup>3</sup> |       |             |       |        |             |       |        |
| Total Expenditures                 | \$1,282,989         | 52%   | \$1,223,718 | 51%   | -1%    | \$1,480,110 | 46%   | -5%    |
| Current Expenditures               | \$1,282,989         | 60%   | \$1,223,718 | 60%   | 0%     | \$1,480,110 | 63%   | 3%     |

<u>Functions Included:</u> Instruction (1000), Student Support Services (2100), Instructional Support Services (2200), Administration & Support (2300, 2400, 2500),
Operations & Maintenance (2600), Transportation (2700), Food Service (3100), Other Costs (2900, 3300), Capital Improvements (4000),
Debt Services (5100) and Transfers (5200)